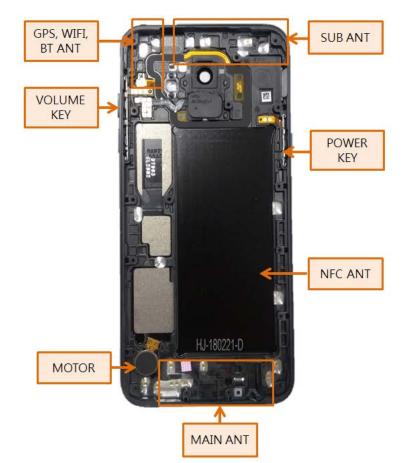

#### 7-1. Components on the Rear Case







### 7-2. Pre-requisite

| Tweezers / Disass'y Stick / Screw Driver                                                          | Anti-static Gloves     |
|---------------------------------------------------------------------------------------------------|------------------------|
|                                                                                                   | . M2 US#U              |
| Anti-static Mat                                                                                   | Hot Plate              |
|                                                                                                   |                        |
| A OCTA Disassembly Holder                                                                         | OCTA Disassembly Upper |
| Ethyl Al