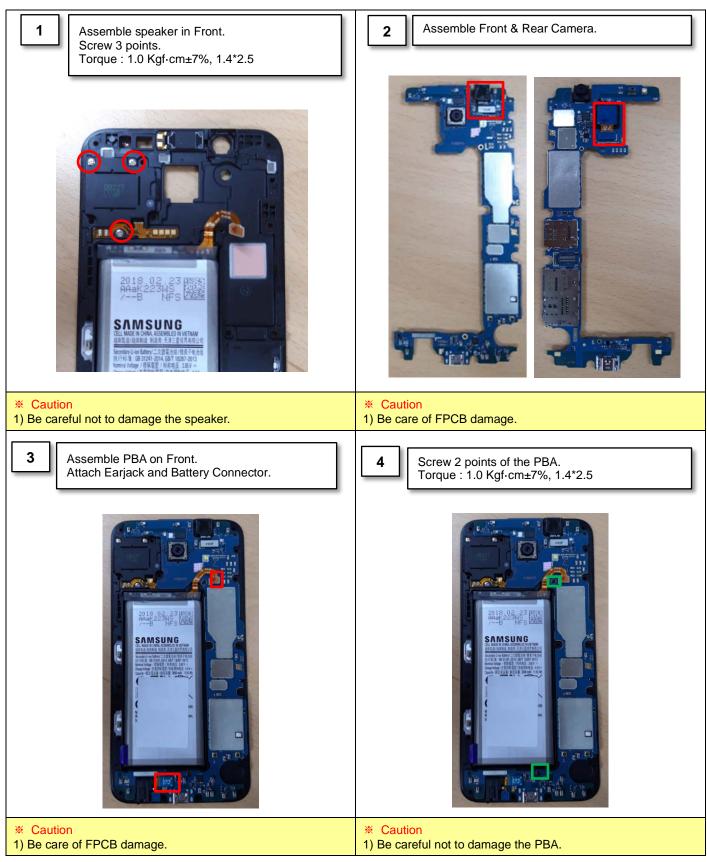

#### 7-5. Assembly

Confidential and proprietary-the contents in this service guide subject to change without prior notice

Distribution, transmission, or infringement of any content or data from this document without Samsung's written authorization is strictly prohibited.