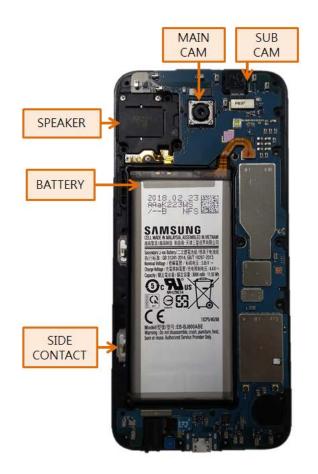

#### 7-1. Components on the Rear Case







### 7-2. Pre-requisite

| Tweezers / Disass'y Stick / Screw Driver                                                          | Anti-static Gloves     |
|---------------------------------------------------------------------------------------------------|------------------------|
|                                                                                                   | . M2 US#U              |
| Anti-static Mat                                                                                   | Hot Plate              |
|                                                                                                   |                        |
| A OCTA Disassembly Holder                                                                         | OCTA Disassembly Upper |
| Ethyl