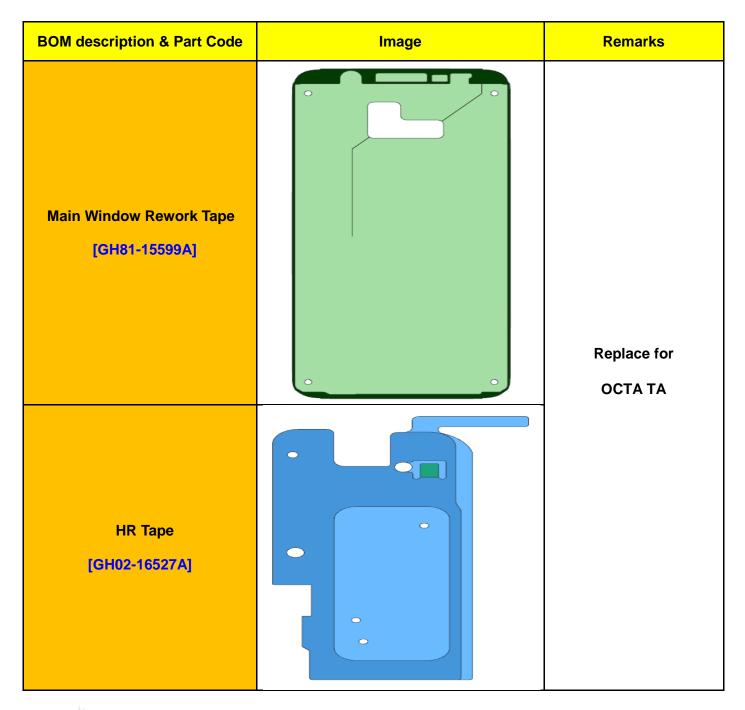

| . M2 US#U              |
| Anti-static Mat                                                                                   | Hot Plate              |
|                                                                                                   |                        |
| A OCTA Disassembly Holder                                                                         | OCTA Disassembly Upper |
| Ethyl Alcohol<br>CHCHOR<br>WICHOR<br>WICH<br>WICH<br>WICH<br>WICH<br>WICH<br>WICH<br>WICH<br>WICH |                        |
| Ethyl Alcohol                                                                                     | Cotton Swab            |

#### 7-3. Parts which must be changed after repair





### 7-4. Disassembly



Confidential and proprietary-the contents in this service guide subject to change without prior notice

Distribution, transmission, or infringement of any content or data from this document without Samsung's written authorization is strictly prohibited.



Confidential and proprietary-the contents in this service guide subject to change without prior notice

Distribution, transmission, or infringement of any content or data from this document without Samsung's written authorization is strictly prohibited.

#### 7-5. Assembly



Confidential and proprietary-the contents in this service guide subject to change without prior notice

Distribution, transmission, or infringement of any content or data from this document without Samsung's written authorization is stric