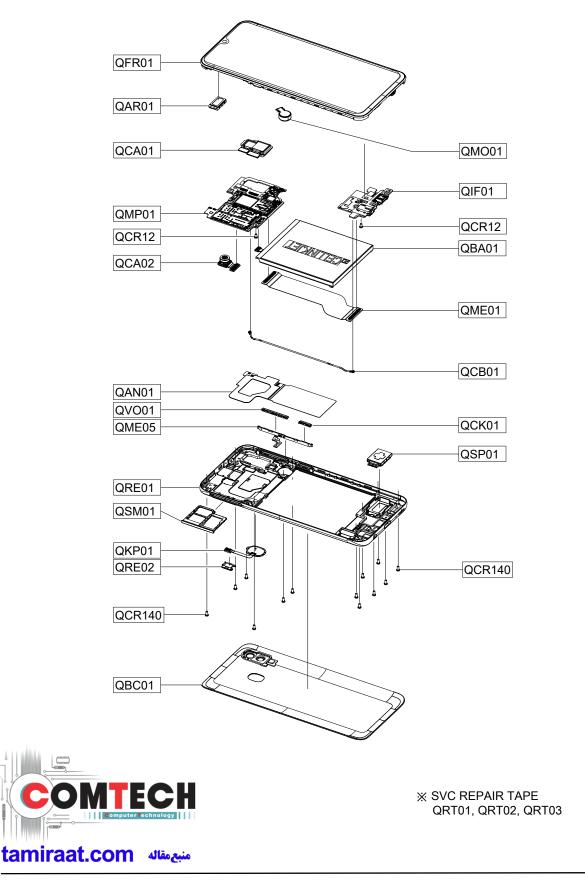

## 4. Exploded View and Parts List

## 4-1-2. Cellular phone Exploded View [SM-A405FM]

Confidential and proprietary-the contents in this service guide subject to change without prior notice

Distribution, transmission, or infringement of any content or data from this document without Samsung's written authorization is strictly prohibited.