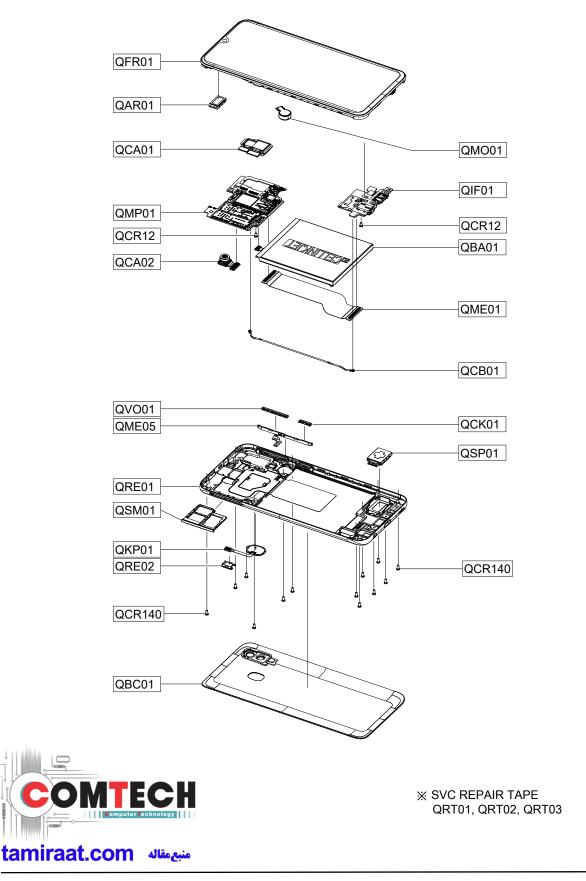

## 4. Exploded View and Parts List

## 4-1-1. Cellular phone Exploded View [SM-A405FN]

Confidential and proprietary-the contents in this service guide subject to change without prior notice

Distribution, transmission, or infringement of any content or data from this document without Samsung's written authorization is strictly prohibited.