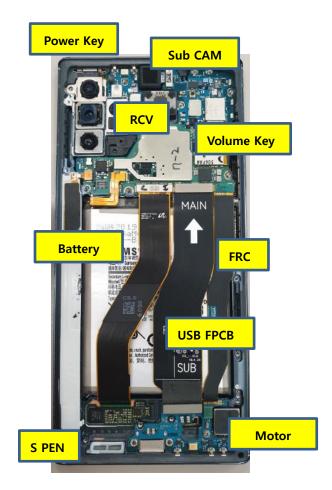

### 7-1. Components on the Rear Case

Confidential and proprietary-the contents in this service guide subject to change without prior notice Distribution, transmission, or infringement of any content or data from this document without Samsung's written authorization is strictly prohibited.