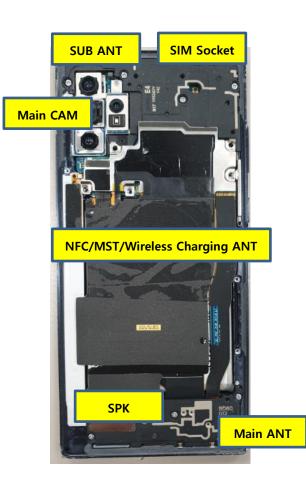

### 7-1. Components on the Rear Case

Confidential and proprietary-the contents in this service guide subject to change without prior notice Distribution, transmission, or infringement of any content or data from this document without Samsung's written authorization is strictly prohibited.